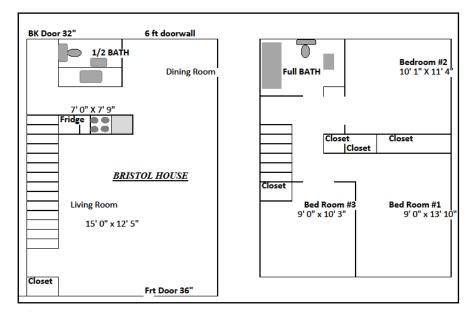

♣ Bristol House 3 bedroom with a Basement Current Carrying Charges \$493

Chelsea House 2 Bedroom with Basement Current Carrying Charges \$486

Fairfax House 2 Bedroom without a Basement Current Carrying Charges \$472