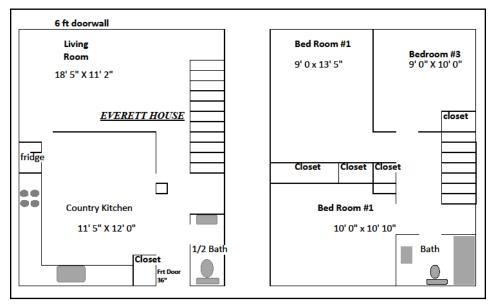

Glouchester House3 bedroom without a Basement Current Carrying Charges \$480

**Everett** House 3 bedroom with a Basement Current Carrying Charges \$493

These are Sample Layouts of all 7 styles offered here at Williamsburg Townehouses Coop