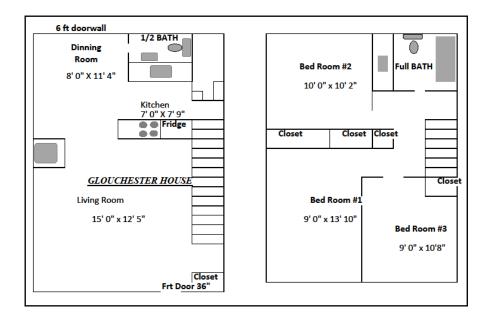

Glouchester House3 bedroom without a Basement Current Carrying Charges \$480

**Everett** House 3 bedroom with a Basement Current Carrying Charges \$493

These are Sample Layouts of all 7 styles offered here at Williamsburg Townehouses Coop