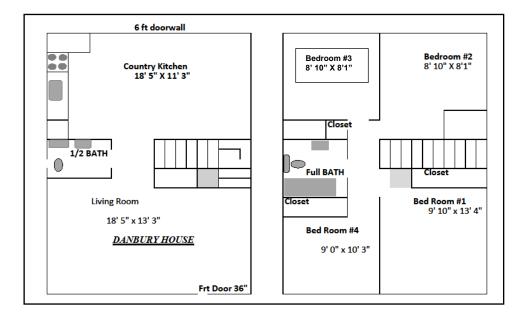

Danbury House 4 bedroom with Basement Current Carrying Charges \$509

Auburn House one bedroom without a basement Current Carrying Charges \$459