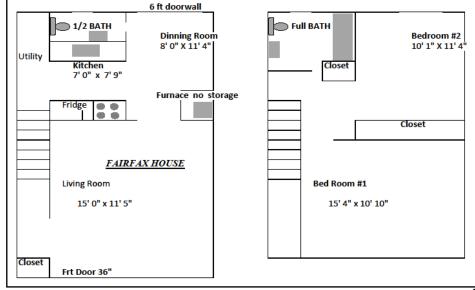

♣ Bristol House 3 bedroom with a Basement Current Carrying Charges \$493

Chelsea House 2 Bedroom with Basement Current Carrying Charges \$486

Fairfax House 2 Bedroom without a Basement Current Carrying Charges \$472