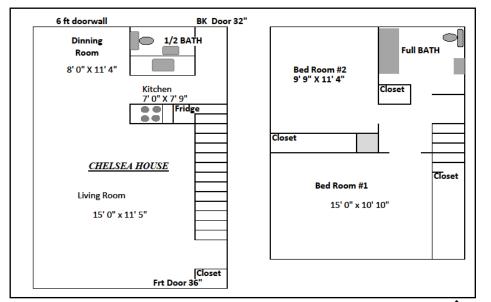

♣ Bristol House 3 bedroom with a Basement Current Carrying Charges \$493

Chelsea House 2 Bedroom with Basement Current Carrying Charges \$486

Fairfax House 2 Bedroom without a Basement Current Carrying Charges \$472